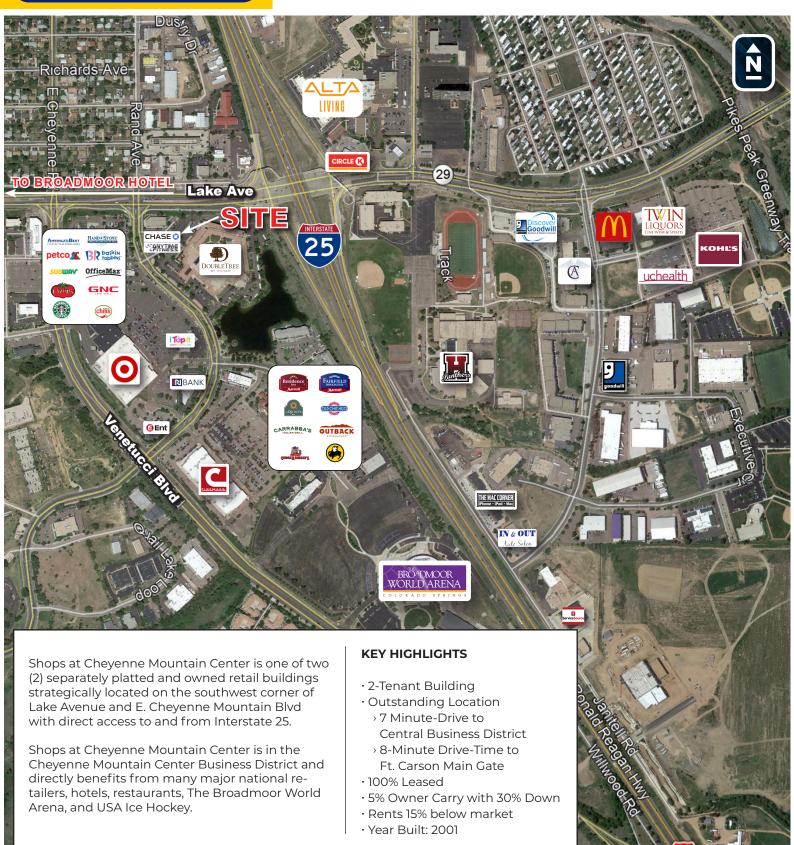

## Shops at Cheyenne Mountain Center

Shadow Anchored by Target Supercenter For Sale / Investment Opportunity

Colorado Springs, CO 80906 Southeast Corner of Lake Ave & Cheyenne Mountain Blvd

Building Size: 7,742 SF

Year Built: 2001

Available: 100% LEASED Sale Price: \$2,939,168

**Cap Rate:** 6.25%

\*5% OWNER CARRY WITH 30% DOWN\*

Contact Broker for Additional Information

**Zoning:** PBC (Planned Business Center)

**Traffic Count:** I-25 and S Circle Drive 51,920

VPD (2022 Est.)

Lake Avenue and E. Cheyenne Road

48,609 VPD (2022 Est.)

Lake Avenue and Rand Ave W 48,083

VPD (2022 Est.)

CHASEO

| Demographics                                   |          |          |          |
|------------------------------------------------|----------|----------|----------|
|                                                | 1 Mile   | 3 Mile   | 5 Mile   |
| Population                                     |          |          |          |
| 2022 Est. Population                           | 7,778    | 98,382   | 230,753  |
| Households                                     |          |          |          |
| 2022 Est. Avg. HH Income                       | \$62,030 | \$69,630 | \$71,808 |
| Source: 2023 CoStar Group, All Rights Reserved |          |          |          |