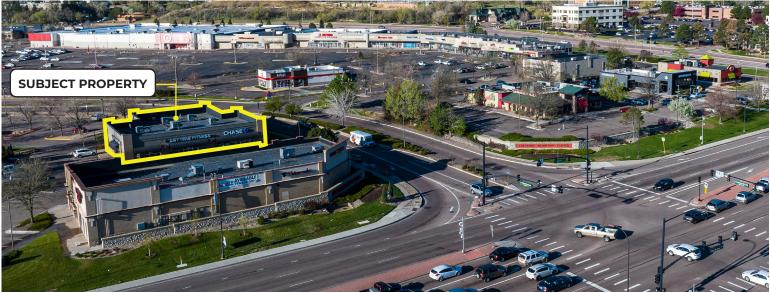

## Shops at Cheyenne Mountain Center

Shadow Anchored by Target Supercenter For Sale / Investment Opportunity

Colorado Springs, CO 80906 Southeast Corner of Lake Ave & Cheyenne Mountain Blvd

Building Size: 7,742 SF