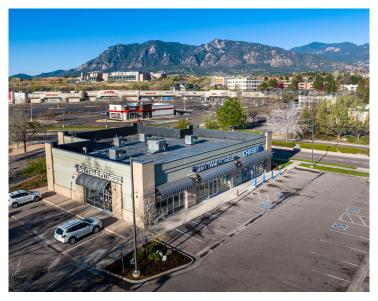

## Shops at Cheyenne Mountain Center

Shadow Anchored by Target Supercenter For Sale / Investment Opportunity

Colorado Springs, CO 80906 Southeast Corner of Lake Ave & Cheyenne Mountain Blvd

Building Size: 7,742 SF